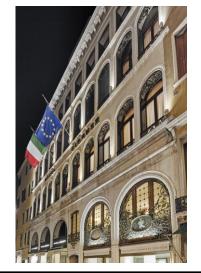

## From Marco Polo airport:

You can take the ALILAGUNA water bus which leaves for San Marco every thirty minutes. The journey takes about 1 hour and 20 minutes and the fare is about 15 euros per person. When you get off the boat, go towards the left, turn right into Calle Vallaresso and follow it right to the end (a walk of about 100 metres). At the bottom of Calle Vallaresso, turn left and you will find Hotel Firenze opposite the Louis Vuitton flagship store. The entrance is indicated on a marble plaque at ground level at the entrance to Sotoportego Foscara, under the Italian and European flags.

## From the marina:

You can take the ALILAGUNA water bus which leaves for San Marco every thirty minutes. The journey takes about 30 minutes and the cost is about 8,00 euros per person. From the boat stop, go towards the left, turn right into Calle Vallaresso and follow it right to the end (a walk of about 100 metres). At the bottom of Calle Vallaresso, turn left and you will find Hotel Firenze opposite the Louis Vuitton flagship store. The entrance is indicated on a marble plaque at ground level at the entrance to Sotoportego Foscara, under the Italian and European flags.

## From Santa Lucia train station, Piazzale Roma or Tronchetto:

You can take public vaporetto boat no.1 or no.2; the fare is 7.50 euros per person. The nearest stop to Hotel Firenze is no.15, "Vallaresso San Marco". From the stop, take Calle Vallaresso and walk to the end (about 100 metres). At the bottom of Calle Vallaresso, turn left and you will find Hotel Firenze opposite the Louis Vuitton flagship store. The entrance is indicated on a marble plaque at ground level at the entrance to Sotoportego Foscara, under the Italian and European flags.