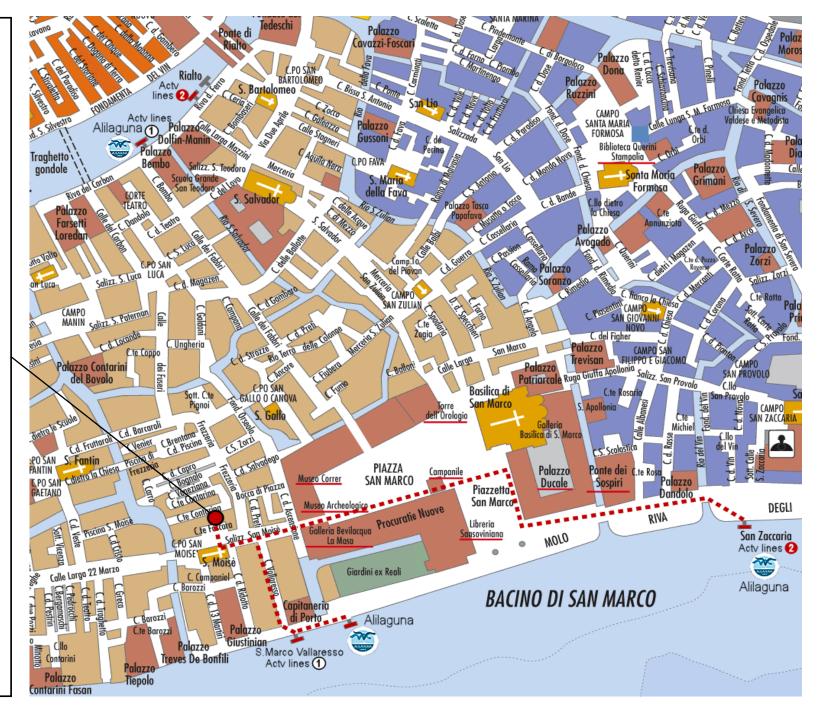

## From Marco Polo airport:

You can take the ALILAGUNA water bus which leaves for San Marco every thirty minutes. The journey takes about 1 hour and 20 minutes and the fare is about 15 euros per person. When you get off the boat, go towards the left, turn right into Calle Vallaresso and follow it right to the end (a walk of about 100 metres). At the bottom of Calle Vallaresso, turn left and you will find Hotel Firenze opposite the Louis Vuitton flagship store. The entrance is indicated on a marble plaque at ground level at the entrance to Sotoportego Foscara, under the Italian and European flags.

You can take a private water taxi to Rio San Moisè for about 120.00 euros (for 4 people, including luggage). We suggest that you always ask for confirmation of the fare before boarding.

## From the marina:

You can take the ALILAGUNA water bus which leaves for San Marco every thirty minutes. The journey takes about 30 minutes and the cost is about 8,00 euros per person. From the boat stop, go towards the left, turn right into Calle Vallaresso and follow it right to the end (a walk of about 100 metres). At the bottom of Calle Vallaresso, turn left and you will find Hotel Firenze opposite the Louis Vuitton flagship store. The entrance is indicated on a marble plaque at ground level at the entrance to Sotoportego Foscara, under the Italian and European flags.

You can take a private water taxi to Rio San Moisè for about 120.00 euros (for 4 people, including luggage). We suggest you always ask for confirmation of the fare before boarding.

## From Santa Lucia train station, Piazzale Roma or Tronchetto:

You can take public vaporetto boat no.1 or no.2; the fare is 7.50 euros per person. The nearest stop to Hotel Firenze is no.15, "Vallaresso San Marco". From the stop, take Calle Vallaresso and walk to the end (about 100 metres). At the bottom of Calle Vallaresso, turn left and you will find Hotel Firenze opposite the Louis Vuitton flagship store. The entrance is indicated on a marble plaque at ground level at the entrance to Sotoportego Foscara, under the Italian and European flags.

You can take a private water taxi to Rio San Moisè for about 60.00 euros, 90.00 euros from Tronchetto (for 4 people, including luggage). We suggest that you always ask for confirmation of the fare before boarding.